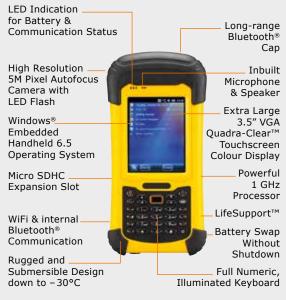

The PS336-E model offers the option to fit a long range Bluetooth® cap for remote control in combination with the Zoom80 robotic Total Station.

With its new Quadra-Clear™ technology the PS336 display offers total clarity even in bright sunlight. This all-in-one solution, neatly integrates a built in GPS receiver, E-compass, altimeter and 5m pixel auto focus camera with video function.

### **Physical specifications**

| Weight           | 0.53 kg (PS336)                            |
|------------------|--------------------------------------------|
| Operating temp.  | -30°C to 60°C                              |
| Protection class | IP68 dust and waterproof /<br>MIL-STD-810G |
| Humidity         | 95 %, non-condensing                       |
| Vibration        | Mechanical stress protected                |
| Shock            | Withstands 1.8 m drop onto hard surface    |

### **Computing platform**

| Operating system | Windows® Embedded Handheld 6.5 |
|------------------|--------------------------------|
| Processor        | Texas Instruments 1 GHz        |
| Memory           | Up to 32 GB *                  |

#### **Interfaces**

| Display       | 3.5″ Full-VGA Quadra-Clear™<br>technology color- & touchscreen |
|---------------|----------------------------------------------------------------|
| I/O interface | Serial, USB On-The-Go, DC jack                                 |

#### **Power supply**

| Internal battery | Removable Li-Ion 5.6 Ah / 3.7 V |
|------------------|---------------------------------|
| Operating time   | Up to 15 *** hours              |
| LifeSupport™     | Battery swap without shutdown   |