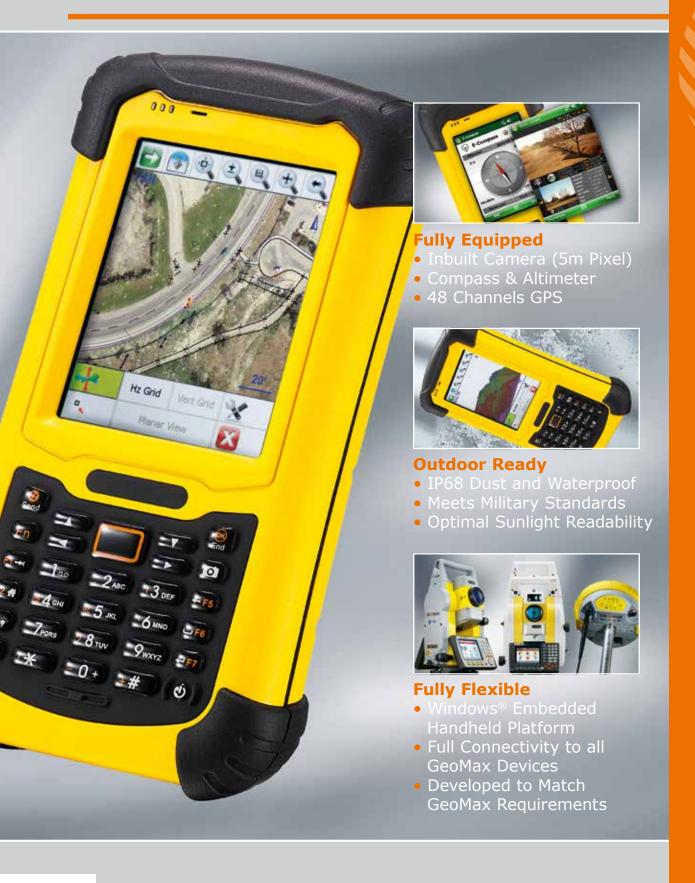

## **PS336 Series**

These rugged field ready Windows Mobile® handhelds were built to meet GeoMax requirements for power, functionality and reliability, ensuring that they always "work when you do".

The PS336 series is a high performance, rugged handheld for real time communications, even in harsh conditions. With Windows® embedded, this essential device provides an open system to any compatible software, including FieldGenius and X-Pad.

The PS336-E model offers the option to fit a long range Bluetooth® cap for remote control in combination with the Zoom80 robotic Total Station.

With its new Quadra-Clear™ technology the PS336 display offers total clarity even in bright sunlight. This all-in-one solution, neatly integrates a built in GPS receiver, E-compass, altimeter and 5m pixel auto focus camera with video function.